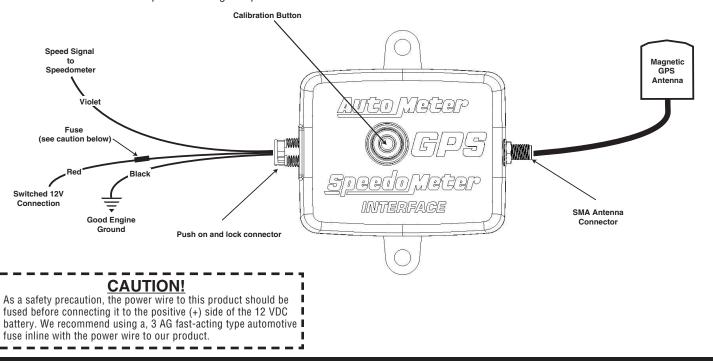

## Installation

- 1. The interface module should be mounted away from high heat sources (like under the hood). It is highly water-resistant, though it should not be submerged.
- Connect the GPS antenna to the interface module by screwing the SMA connector on the antenna cable (see illustration below) to the connector on the side
  of the module. The GPS antenna can be placed inside or outside of the vehicle as long as it has a clear view of the sky. The antenna is waterproof and can
  be painted if desired.
- 3. Connect the black wire to a suitable chassis or engine ground and the red wire to switched +12V.
- 4. Connect the violet wire to the speedometer signal input.

Calibration \* PPM = Pulses Per Mile

The interface module comes from the factory calibrated for a 16,000 PPM\* speedometer. Auto Meter electric speedometers also have a 16,000PPM calibration from the factory. If you are using a new Auto Meter electric speedometer, no calibration is necessary.

To calibrate to a different speedometer do the following.

- 1. With the speedometer connected and powered, press and hold the calibration button on the top of the module. The needle will begin to climb. At first, it will move very slowly but will pick up speed the longer the button is held.
- 2. Continue to hold the button until the speedometer indicates close to (but not over) 80MPH and release the button.
- 3. Within 5 seconds tap the button repeatedly to advance the reading until the speedometer indicates exactly 80 MPH. When reached, stop pressing the button and wait for the speedometer to return to 0MPH (this should happen in about 5 seconds). Proper calibration and gauge accuracy are dependent on the needle reaching precisely 80MPH.
- 4. If you go past 80MPH, stop pressing the button and wait for the speedometer to return to zero, this should happen after about 5 seconds. Steps 1-3 should then be repeated.